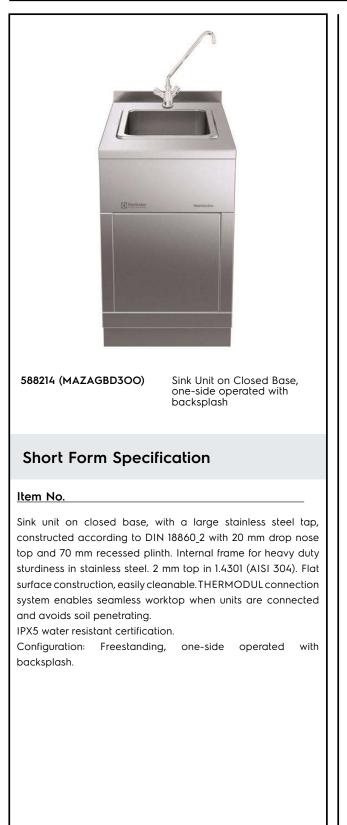

Modular Cooking Range Line thermaline 80 - Sink unit on closed base, 1 Side, Backsplash, H=700

#### **Main Features**

ITEM #

SIS #

AIA #

<u>MODEL #</u> NAME #

- IPX5 water resistance certification.
- Large stainless steel tap.
- All major components may be easily accessed from the front.
- THERMODUL connection system creates a seamless work top when units are connected to each other thus avoiding soil penetrating vital components and facilitating the removal of units in case of replacement or service.

### Construction

- Fitted on a closed base.
- 2 mm top in 1.4301 (AISI 304).
- Unit constructed according to DIN 18860\_2 with 20 mm drop nose top and 70 mm recessed plinth.
- Flat surface construction with minimal hidden areas to easily clean all surfaces
- Internal frame for heavy duty sturdiness in stainless steel.

#### Water:

| Inlet water line size:             |      |
|------------------------------------|------|
| 588214 (MAZAGBD3OO)                | 3/4" |
| Drain line size:                   | 1"   |
| Incoming Cold/hot Water line size: | 3/4" |

#### Key Information:

| External dimensions, Width:  | 400 mm |
|------------------------------|--------|
| External dimensions, Depth:  | 800 mm |
| External dimensions, Height: | 700 mm |
| Net weight:                  | 28 kg  |