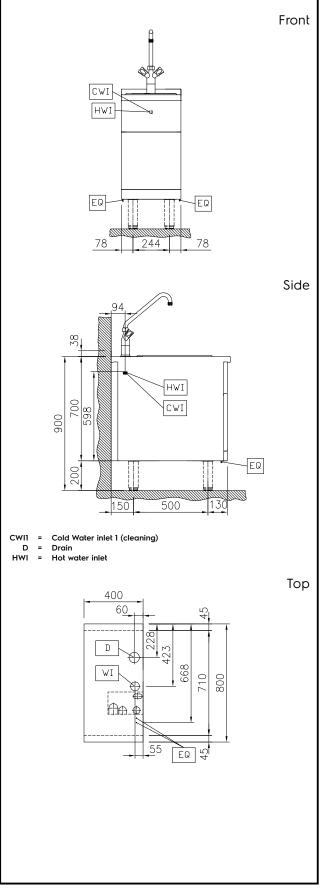

#### Key Information:

| External dimensions, Width:  | 400 mm |
|------------------------------|--------|
| External dimensions, Depth:  | 800 mm |
| External dimensions, Height: | 700 mm |
| Net weight:                  | 28 kg  |

#### Water:

| Inlet water line size:             |      |
|------------------------------------|------|
| 588214 (MAZAGBD3OO)                | 3/4" |
| Drain line size:                   | 1"   |
| Incoming Cold/hot Water line size: | 3/4" |